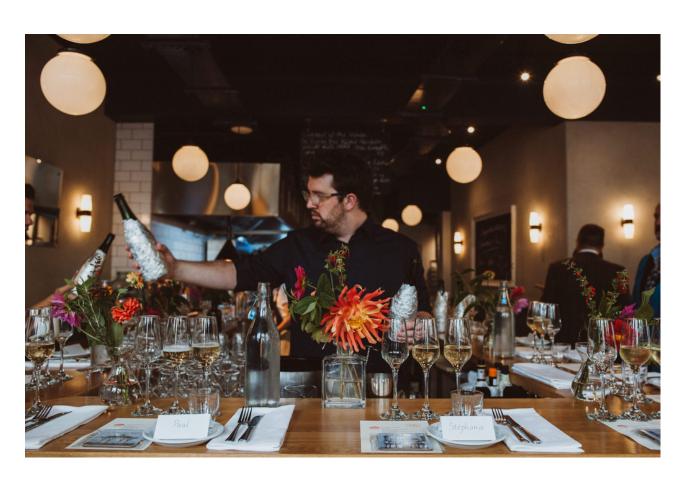

At Cin Cin Hove, our main dining room has counter seating on stools for up to <u>24</u> guests and we have a private dining room at the rear of the restaurant which seats up to <u>16 guests</u> on traditional tables and chairs.

We do not charge a hire fee, instead we ask for an agreed minimum spend on food and drink that meets what we would expect if those areas were used at full capacity. For private hire on days when we would otherwise be closed (Sundays, Mondays), we are happy to agree a bespoke rate for your event..